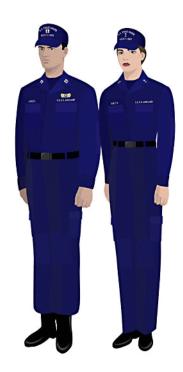

#### **Tropical Blue Uniform**

# The UDC has moved! Visit Shopcgx.com

| Men's Tropical Blue Uniform |         |  |
|-----------------------------|---------|--|
| Item                        | Price   |  |
| Garrison Hat                | \$12.00 |  |
| Men's Dress Shirt           | \$15.89 |  |
| Men's Dress Trousers        | \$49.51 |  |
| Auxiliary Belt and Buckle   | \$12.19 |  |
| Men's Dress Shoes Cordovan  | \$58.59 |  |

| Women's Tropical Blue Uniform |         |  |
|-------------------------------|---------|--|
| Item                          | Price   |  |
| Garrison Hat                  | \$12.00 |  |
| Women's Dress Shirt           | \$18.51 |  |
| Women's Dress Slacks          | \$53.42 |  |
| Auxiliary Belt and Buckle     | \$12.19 |  |
| Women's Dress Shoes           | \$47.44 |  |

#### Prices may change without notice.

| Item                          | Quantity |
|-------------------------------|----------|
| Garrison Cap Device           | 1        |
| Auxiliary Uniform Name<br>Tag | 1        |
| Regular Shoulder Boards       | 1        |
| USCG Auxiliary Ribbons        |          |
| Ribbon Bars                   | _        |
| Complete Combination Cap.     | Optional |