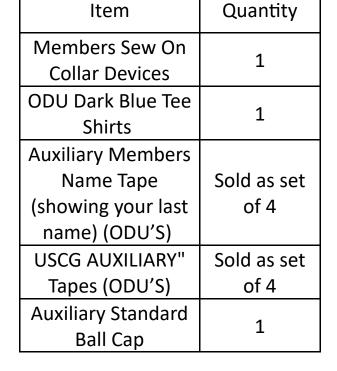

#### **Operational Dress Uniform (Untucked) ODU**

| Men's Uniform    |          |
|------------------|----------|
| Item             | Price    |
| Rigger's Belt    | \$5.07   |
| Coat             | \$35.36  |
| Trouser          | \$43.88  |
| Trouser Blousers | \$1.37   |
| Boot Male        | \$126.32 |
| Baseball Hat     | \$12.99  |
| Auxiliary Tape   | \$1.77   |

| Women's Uniform      |          |  |
|----------------------|----------|--|
| Item                 | Price    |  |
| Rigger's Belt \$5.07 |          |  |
| Coat                 | \$35.36  |  |
| Female Slacks        | \$43.88  |  |
| Trouser Blousers     | \$1.37   |  |
| Boot Female          | \$124.14 |  |
| Baseball Hat         | \$12.99  |  |
| Auxiliary Tape       | \$1.77   |  |
|                      |          |  |

#### Prices may change without notice

The Following uniform items can be ordered from the Auxiliary Center

Auxiliary Center: <a href="https://auxcen.com">https://auxcen.com</a>

Item