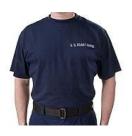

#### **Hot Weather Uniform**

<u>Hot Weather Uniform</u> is authorized as an optional uniform for Auxiliarists – appropriate for persona\nell performing outdoor activities in locations where humidity and high temperatures cause physical discomfort and extreme work environments require it – not appropriate for routine office wear – not authorized for wear while commuting to and from a Coast Guard duty station or any public affairs setting, although it may be worn directly to and from a point of Auxiliary patrol or vessel safety check activity. The Director shall prescribe the proper season for its wear.

<u>Shirt</u> – Coast Guard dark blue crew neck T-shirt stenciled or embroidered with the words-USCG AUXILIARY across the front left chest in white 3/4" tall block –style letters, (which must stenciled identically to promote unit identity and professional appearance.