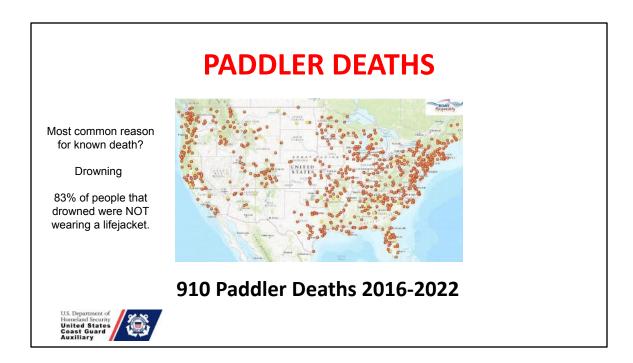

 As you can see paddlecraft deaths are not limited to certain districts and has become a nationwide issue.. The recent increase in paddlecraft-related fatalities and injuries may have to do with one simple fact: more people are paddling. Approximately 22 million Americans — that's 7.4 percent of the population participate in some form of paddling. We feel that educating the paddlecraft community through the United States Coast Guard Auxiliary Public Education Classes, Recreational Boating Safety Visits, and Vessel Exams we can help to limit the number of Paddler Deaths. (NEXT SLIDE)

- Paddlecraft sports are on the rise. Deaths due to not wearing lifejackets are the #1 reason of drowning.
- Paddlecraft deaths increased in 2021 by 14%, even though overall deaths decreased. (NEXT SLIDE)