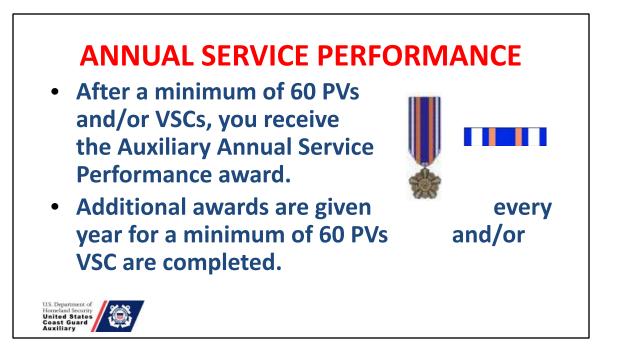

- The VE/RBSVP Service award is awarded for completing a total of 60 or more vessel examinations, of any combination, including Auxiliary surface facilities, recreational boats, paddle craft, personal water craft, commercial fishing vessels, uninspected passenger vessels, and uninspected towing vessels (a total of 20 or more examinations, of any combination, of commercial fishing vessels, uninspected passenger vessels, and uninspected towing vessels will also earn the award). It may be awarded for conducting a total of 60 or more RBSVPs. It may also be awarded for conducting a total of 60 or more, of any combination, RBSVPs and vessel examinations identified above.
- This is the Auxiliary Annual Service Performance Award Examinations/Marine Dealer Visitation medal and ribbon.
- Multiple awards are recognized by adding 3/16-inch bronze or silver stars (NEXT SLIDE)