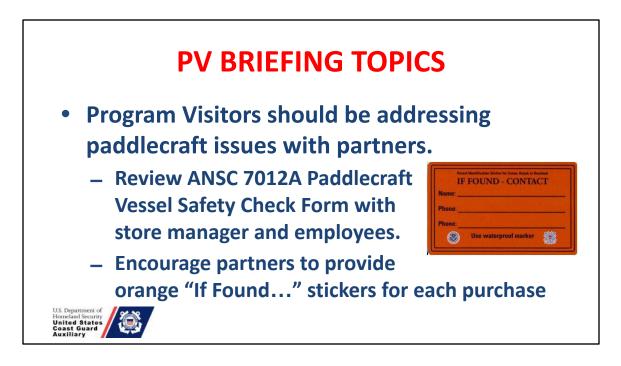

"If Found" orange stickers can be ordered by FSO-MA at ANSC 3004. The importance of fixing this contact information to paddles and small vessels can save lives. Identifying stray gear quickly can save time and resources as well. When found, the Coast Guard can treat as a search and rescue. Increasing numbers of unsecured paddlecraft and accessories is also increasing the strain on resources. (NEXT SLIDE)