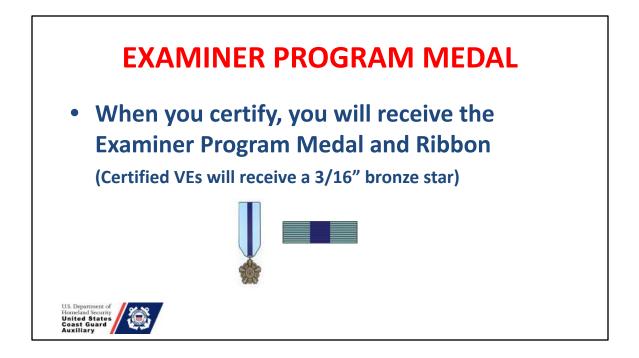

• Because the RBSVP is so important, the Auxiliarists who participate in this program, can receive various types of recognition for their important work of saving lives. (NEXT SLIDE)

- The first recognition a PV receives is when he/she completes all the requirements and becomes certified. The PV will receive a medal and ribbon. In addition, the PV will receive a Program Visitor Letter of Certification signed by the PV's Director of Auxiliary. This letter is important and was discussed during the "assignment to duty" section of this workshop.
- This is the Auxiliary Examiner Program medal and ribbon.
- If you have more than one examiner qualification, the PV is authorized to wear a 3/16" bronze or silver star. (NEXT SLIDE)