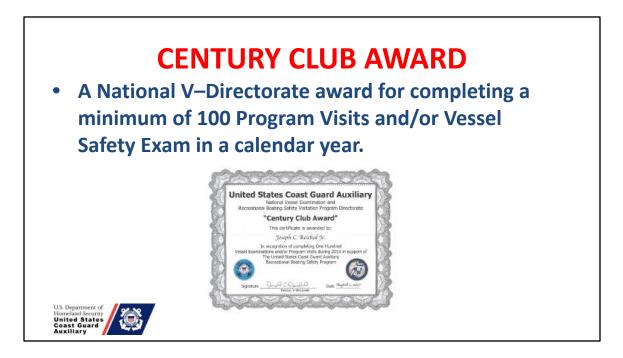

• Because the RBSVP is so important, the Auxiliarists who participate in this program, can receive various types of recognition for their important work of saving lives. (NEXT SLIDE)

- The first recognition a PV receives is when he/she completes all the requirements and becomes certified. The PV will receive a medal and ribbon. In addition, the PV will receive a Program Visitor Letter of Certification signed by the PV's Director of Auxiliary. This letter is important and was discussed during the "assignment to duty" section of this workshop.
- This is the Auxiliary Examiner Program medal and ribbon.
- If you have more than one examiner qualification, the PV is authorized to wear a 3/16" bronze or silver star. (NEXT SLIDE)

- The VE/RBSVP Service award is awarded for completing a total of 60 or more vessel examinations, of any combination, including Auxiliary surface facilities, recreational boats, paddle craft, personal water craft, commercial fishing vessels, uninspected passenger vessels, and uninspected towing vessels (a total of 20 or more examinations, of any combination, of commercial fishing vessels, uninspected passenger vessels, and uninspected towing vessels will also earn the award). It may be awarded for conducting a total of 60 or more RBSVPs. It may also be awarded for conducting a total of 60 or more, of any combination, RBSVPs and vessel examinations identified above.
- This is the Auxiliary Annual Service Performance Award Examinations/Marine Dealer Visitation medal and ribbon.
- Multiple awards are recognized by adding 3/16-inch bronze or silver stars (NEXT SLIDE)