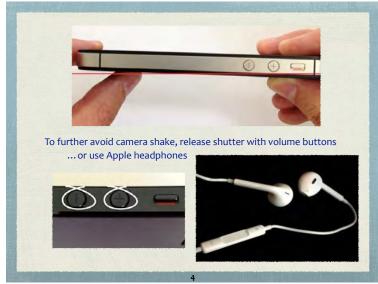

## Key Features: iPhone Standard Camera App Auto "Point and shoot"... automatic focus and exposure Manual Focus Tap a spot on screen to set focus Exposure Adjust I Phone Standard Camera App Burst Take 10 photos in one second ... perfect to capture action High Dynamic Range (HDR) Combines 3 different exposures to create one image with detail in both highlights and shadows

## Lock Focus & Exp (AE Lock)

Tap and hold ... release when focus square flickers

Swipe up or down to make image

brighter or darker

highlights and shadows

## O. I.C

Horizontal and vertical lines divide screen into nine equal parts