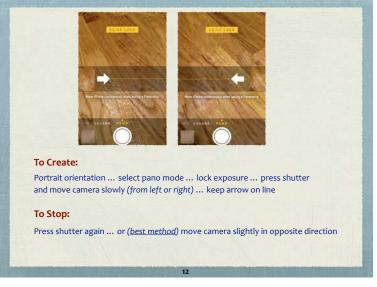

## Key Features: iPhone Standard Camera App Auto "Point and shoot"... automatic focus and exposure Manual Focus Tap a spot on screen to set focus Exposure Adjust I Phone Standard Camera App Burst Take 10 photos in one second ... perfect to capture action High Dynamic Range (HDR) Combines 3 different exposures to create one image with detail in both highlights and shadows

## Lock Focus & Exp (AE Lock)

Tap and hold ... release when focus square flickers

Swipe up or down to make image

brighter or darker

highlights and shadows

## O. I.C

Horizontal and vertical lines divide screen into nine equal parts