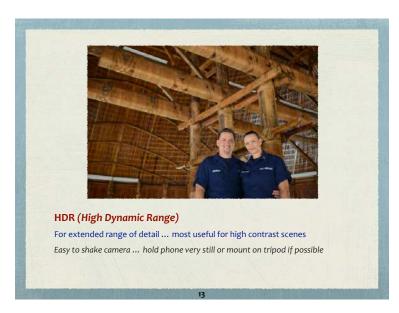

## Key Features: iPhone Standard Camera App Auto "Point and shoot"... automatic focus and exposure Manual Focus Tap a spot on screen to set focus Exposure Adjust I Phone Standard Camera App Burst Take 10 photos in one second ... perfect to capture action High Dynamic Range (HDR) Combines 3 different exposures to create one image with detail in both highlights and shadows