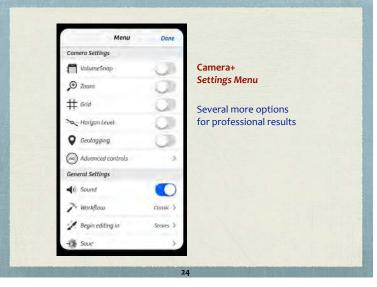

## Key Features: iPhone Standard Camera App Auto "Point and shoot"... automatic focus and exposure Manual Focus Tap a spot on screen to set focus Exposure Adjust I Phone Standard Camera App Burst Take 10 photos in one second ... perfect to capture action High Dynamic Range (HDR) Combines 3 different exposures to create one image with detail in both highlights and shadows

## Lock Focus & Exp (AE Lock)

Tap and hold ... release when focus square flickers

Swipe up or down to make image

brighter or darker

highlights and shadows

## O. I.C

Horizontal and vertical lines divide screen into nine equal parts