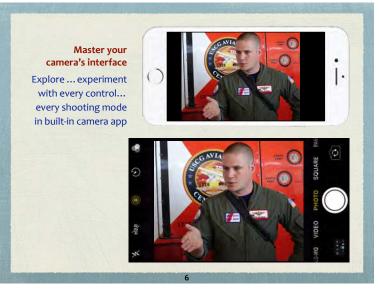

## Key Features: iPhone Standard Camera App Auto "Point and shoot"... automatic focus and exposure Manual Focus Tap a spot on screen to set focus Exposure Adjust I Phone Standard Camera App Burst Take 10 photos in one second ... perfect to capture action High Dynamic Range (HDR) Combines 3 different exposures to create one image with detail in both highlights and shadows