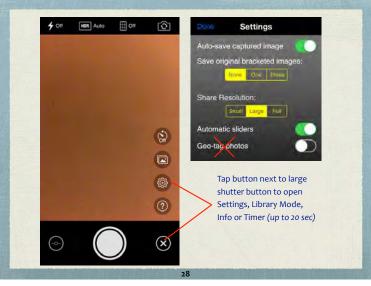

## Key Features: iPhone Standard Camera App Auto "Point and shoot"... automatic focus and exposure Manual Focus Tap a spot on screen to set focus Exposure Adjust I Phone Standard Camera App Burst Take 10 photos in one second ... perfect to capture action High Dynamic Range (HDR) Combines 3 different exposures to create one image with detail in both highlights and shadows

## Lock Focus & Exp (AE Lock)

Tap and hold ... release when focus square flickers

Swipe up or down to make image

brighter or darker

highlights and shadows

## O. I.C

Horizontal and vertical lines divide screen into nine equal parts