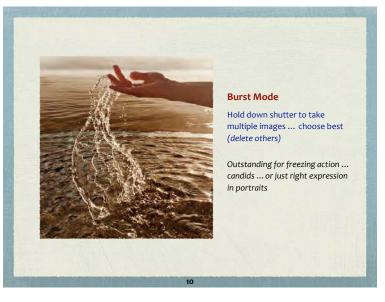

## Key Features: iPhone Standard Camera App Auto "Point and shoot"... automatic focus and exposure Manual Focus Tap a spot on screen to set focus Exposure Adjust I Phone Standard Camera App Burst Take 10 photos in one second ... perfect to capture action High Dynamic Range (HDR) Combines 3 different exposures to create one image with detail in both highlights and shadows