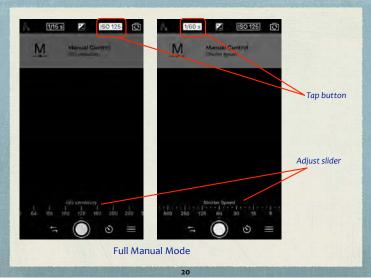

## Key Features: iPhone Standard Camera App Auto "Point and shoot"... automatic focus and exposure Manual Focus Tap a spot on screen to set focus Exposure Adjust I Phone Standard Camera App Burst Take 10 photos in one second ... perfect to capture action High Dynamic Range (HDR) Combines 3 different exposures to create one image with detail in both highlights and shadows

## Lock Focus & Exp (AE Lock)

Tap and hold ... release when focus square flickers

Swipe up or down to make image

brighter or darker

highlights and shadows

## O. I.C

Horizontal and vertical lines divide screen into nine equal parts