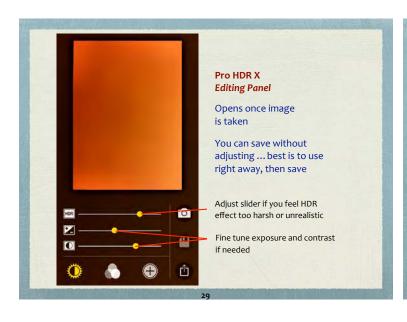

## Key Features: iPhone Standard Camera App Auto "Point and shoot"... automatic focus and exposure Manual Focus Tap a spot on screen to set focus Exposure Adjust I Phone Standard Camera App Burst Take 10 photos in one second ... perfect to capture action High Dynamic Range (HDR) Combines 3 different exposures to create one image with detail in both highlights and shadows

## Lock Focus & Exp (AE Lock)

Tap and hold ... release when focus square flickers

Swipe up or down to make image

brighter or darker

highlights and shadows

## O. I.C

Horizontal and vertical lines divide screen into nine equal parts