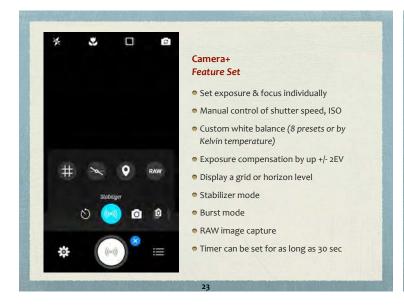

## Key Features: iPhone Standard Camera App Auto "Point and shoot"... automatic focus and exposure Manual Focus Tap a spot on screen to set focus Exposure Adjust I Phone Standard Camera App Burst Take 10 photos in one second ... perfect to capture action High Dynamic Range (HDR) Combines 3 different exposures to create one image with detail in both highlights and shadows

## Lock Focus & Exp (AE Lock)

Tap and hold ... release when focus square flickers

Swipe up or down to make image

brighter or darker

highlights and shadows

## O. I.C

Horizontal and vertical lines divide screen into nine equal parts