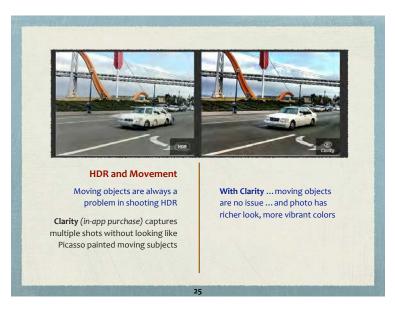

## Key Features: iPhone Standard Camera App Auto "Point and shoot"... automatic focus and exposure Manual Focus Tap a spot on screen to set focus Exposure Adjust I Phone Standard Camera App Burst Take 10 photos in one second ... perfect to capture action High Dynamic Range (HDR) Combines 3 different exposures to create one image with detail in both highlights and shadows

## Lock Focus & Exp (AE Lock)

Tap and hold ... release when focus square flickers

Swipe up or down to make image

brighter or darker

highlights and shadows

## O. I.C

Horizontal and vertical lines divide screen into nine equal parts