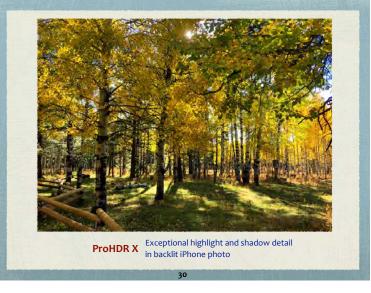

## Key Features: iPhone Standard Camera App Auto "Point and shoot"... automatic focus and exposure Manual Focus Tap a spot on screen to set focus Exposure Adjust I Phone Standard Camera App Burst Take 10 photos in one second ... perfect to capture action High Dynamic Range (HDR) Combines 3 different exposures to create one image with detail in both highlights and shadows