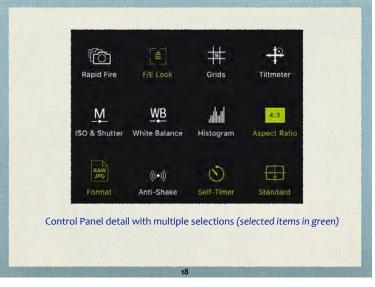

## Key Features: iPhone Standard Camera App Auto "Point and shoot"... automatic focus and exposure Manual Focus Tap a spot on screen to set focus Exposure Adjust I Phone Standard Camera App Burst Take 10 photos in one second ... perfect to capture action High Dynamic Range (HDR) Combines 3 different exposures to create one image with detail in both highlights and shadows

## Lock Focus & Exp (AE Lock)

Tap and hold ... release when focus square flickers

Swipe up or down to make image

brighter or darker

highlights and shadows

## O. I.C

Horizontal and vertical lines divide screen into nine equal parts