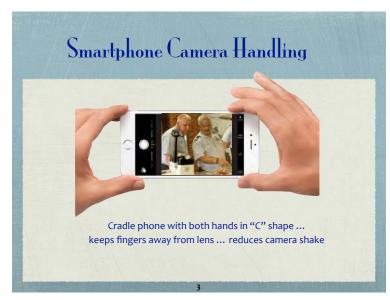

## Key Features: iPhone Standard Camera App Auto "Point and shoot"... automatic focus and exposure Manual Focus Tap a spot on screen to set focus Exposure Adjust I Phone Standard Camera App Burst Take 10 photos in one second ... perfect to capture action High Dynamic Range (HDR) Combines 3 different exposures to create one image with detail in both highlights and shadows

## Lock Focus & Exp (AE Lock)

Tap and hold ... release when focus square flickers

Swipe up or down to make image

brighter or darker

highlights and shadows

## O. I.C

Horizontal and vertical lines divide screen into nine equal parts