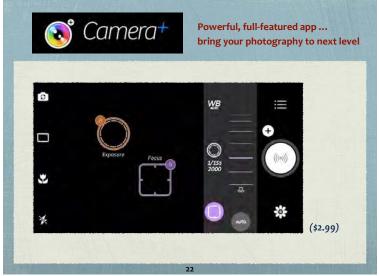

## Key Features: iPhone Standard Camera App Auto "Point and shoot"... automatic focus and exposure Manual Focus Tap a spot on screen to set focus Exposure Adjust I Phone Standard Camera App Burst Take 10 photos in one second ... perfect to capture action High Dynamic Range (HDR) Combines 3 different exposures to create one image with detail in both highlights and shadows

## Lock Focus & Exp (AE Lock)

Tap and hold ... release when focus square flickers

Swipe up or down to make image

brighter or darker

highlights and shadows

## O. I.C

Horizontal and vertical lines divide screen into nine equal parts