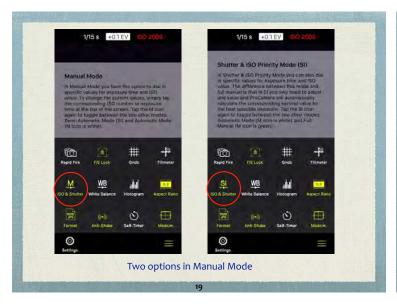

## Key Features: iPhone Standard Camera App Auto "Point and shoot"... automatic focus and exposure Manual Focus Tap a spot on screen to set focus Exposure Adjust I Phone Standard Camera App Burst Take 10 photos in one second ... perfect to capture action High Dynamic Range (HDR) Combines 3 different exposures to create one image with detail in both highlights and shadows

## Lock Focus & Exp (AE Lock)

Tap and hold ... release when focus square flickers

Swipe up or down to make image

brighter or darker

highlights and shadows

## O. I.C

Horizontal and vertical lines divide screen into nine equal parts