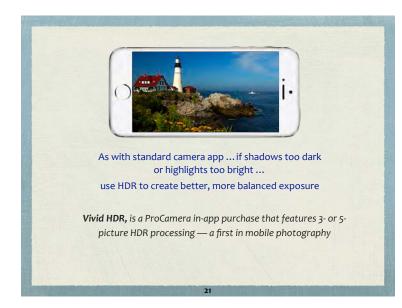

## Key Features: iPhone Standard Camera App Auto "Point and shoot"... automatic focus and exposure Manual Focus Tap a spot on screen to set focus Exposure Adjust I Phone Standard Camera App Burst Take 10 photos in one second ... perfect to capture action High Dynamic Range (HDR) Combines 3 different exposures to create one image with detail in both highlights and shadows