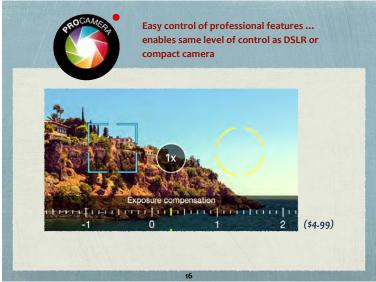

## Key Features: iPhone Standard Camera App Auto "Point and shoot"... automatic focus and exposure Manual Focus Tap a spot on screen to set focus Exposure Adjust I Phone Standard Camera App Burst Take 10 photos in one second ... perfect to capture action High Dynamic Range (HDR) Combines 3 different exposures to create one image with detail in both highlights and shadows

## Lock Focus & Exp (AE Lock)

Tap and hold ... release when focus square flickers

Swipe up or down to make image

brighter or darker

highlights and shadows

## O. I.C

Horizontal and vertical lines divide screen into nine equal parts