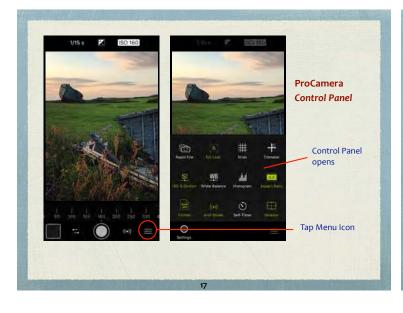

## Key Features: iPhone Standard Camera App Auto "Point and shoot"... automatic focus and exposure Manual Focus Tap a spot on screen to set focus Exposure Adjust I Phone Standard Camera App Burst Take 10 photos in one second ... perfect to capture action High Dynamic Range (HDR) Combines 3 different exposures to create one image with detail in both highlights and shadows

## Lock Focus & Exp (AE Lock)

Tap and hold ... release when focus square flickers

Swipe up or down to make image

brighter or darker

highlights and shadows

## O. I.C

Horizontal and vertical lines divide screen into nine equal parts