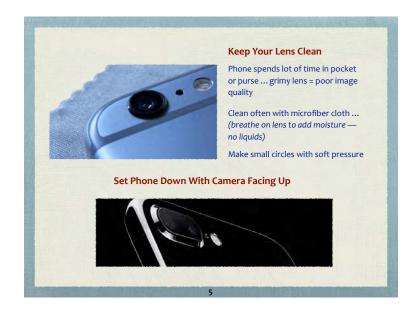

## Key Features: iPhone Standard Camera App Auto "Point and shoot"... automatic focus and exposure Manual Focus Tap a spot on screen to set focus Exposure Adjust I Phone Standard Camera App Burst Take 10 photos in one second ... perfect to capture action High Dynamic Range (HDR) Combines 3 different exposures to create one image with detail in both highlights and shadows

## Lock Focus & Exp (AE Lock)

Tap and hold ... release when focus square flickers

Swipe up or down to make image

brighter or darker

highlights and shadows

## O. I.C

Horizontal and vertical lines divide screen into nine equal parts