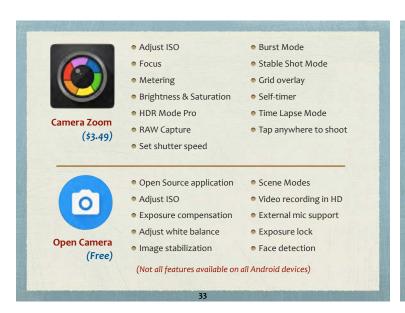

## Key Features: iPhone Standard Camera App Auto "Point and shoot"... automatic focus and exposure Manual Focus Tap a spot on screen to set focus Exposure Adjust I Phone Standard Camera App Burst Take 10 photos in one second ... perfect to capture action High Dynamic Range (HDR) Combines 3 different exposures to create one image with detail in both highlights and shadows

## Lock Focus & Exp (AE Lock)

Tap and hold ... release when focus square flickers

Swipe up or down to make image

brighter or darker

highlights and shadows

## O. I.C

Horizontal and vertical lines divide screen into nine equal parts