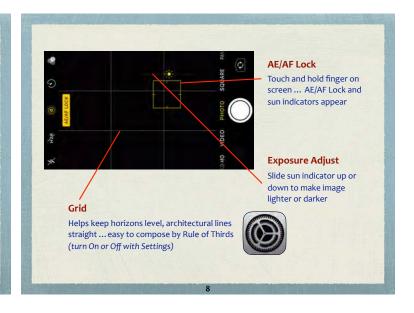

## Lock Focus & Exp (AE Lock)

Tap and hold ... release when focus square flickers

Swipe up or down to make image

brighter or darker

highlights and shadows

## O. I.C

Horizontal and vertical lines divide screen into nine equal parts