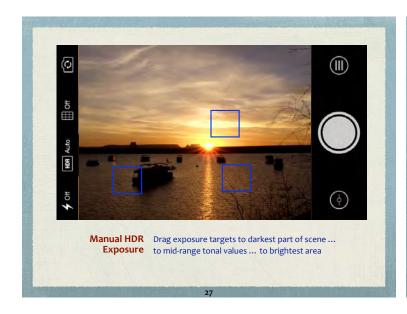

## Key Features: iPhone Standard Camera App Auto "Point and shoot"... automatic focus and exposure Manual Focus Tap a spot on screen to set focus Exposure Adjust I Phone Standard Camera App Burst Take 10 photos in one second ... perfect to capture action High Dynamic Range (HDR) Combines 3 different exposures to create one image with detail in both highlights and shadows

## Lock Focus & Exp (AE Lock)

Tap and hold ... release when focus square flickers

Swipe up or down to make image

brighter or darker

highlights and shadows

## O. I.C

Horizontal and vertical lines divide screen into nine equal parts