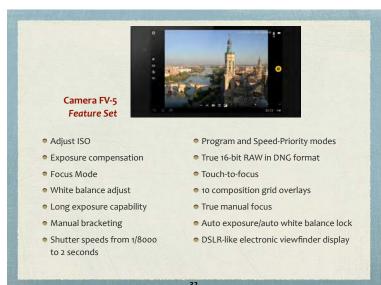

## Key Features: iPhone Standard Camera App Auto "Point and shoot"... automatic focus and exposure Manual Focus Tap a spot on screen to set focus Exposure Adjust I Phone Standard Camera App Burst Take 10 photos in one second ... perfect to capture action High Dynamic Range (HDR) Combines 3 different exposures to create one image with detail in both highlights and shadows

## Lock Focus & Exp (AE Lock)

Tap and hold ... release when focus square flickers

Swipe up or down to make image

brighter or darker

highlights and shadows

## O. I.C

Horizontal and vertical lines divide screen into nine equal parts