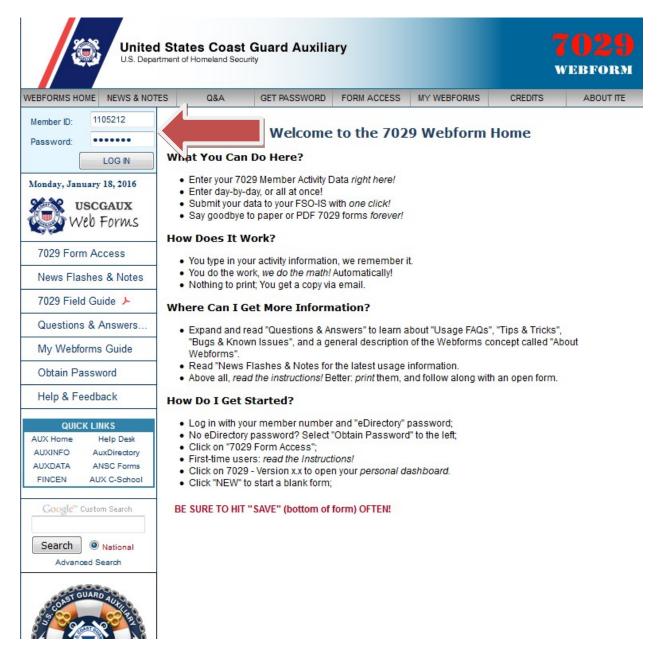

Start at the National web page my.CGAux.org

Click on "Online 7029" button.

Enter your member number and password (same as other AUX pages) and click "Log In"