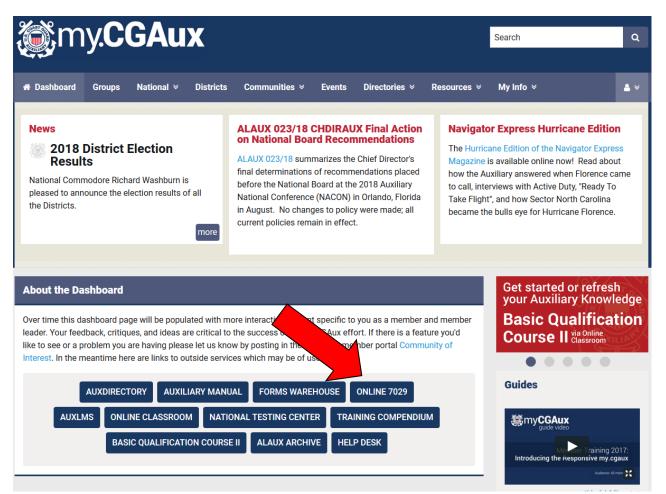

Start at the National web page my.CGAux.org

Click on "Online 7029" button.

Enter your member number and password (same as other AUX pages) and click "Log In"