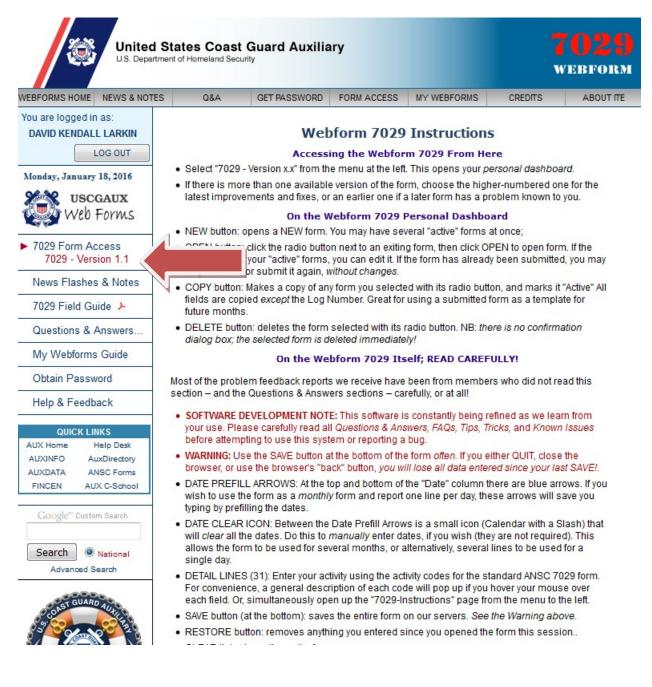

## Click on "7029 Form Access", then click on "7029 – Version 1.1"

You will now be on your "dashboard". If this is your first time click the "New" button on the bottom to start a new report, otherwise select the month you want and click "open".