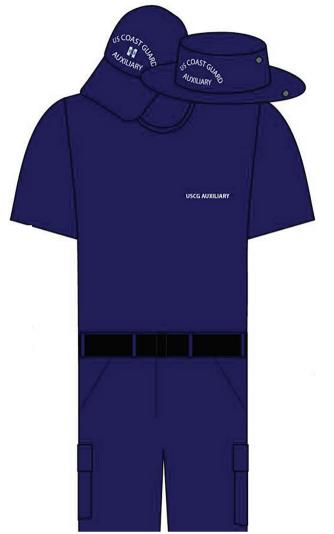

## AUXILIARY HOT WEATHER UNIFORM

Outerwear: None

Shirt: CG Blue Crew Neck t-shirt with USCG AUXILIARY screen printed/ embroidered, Operational polo shirt, VE Polo when conducting VEs.

Footwear: Well-blackened 8-inch or 10-inch safety boots; boat shoes (authorized style & color only)also all white or all black, low top, athletic shoes w/ nonskid/nonmarking soles.

Socks: White socks

covers: Hat/Tilley ODU Ball Cap, Sun

Trousers: ODU trousers hemmed at the knee or 1 inch above the knee

Belt: Black ODU belt with open buckle; optional riggers belt

OR

Trousers: Modified Coast Guard blue utility hemmed at the knee or 1 inch above the knee

Belt: Black web belt with silver buckle & tip