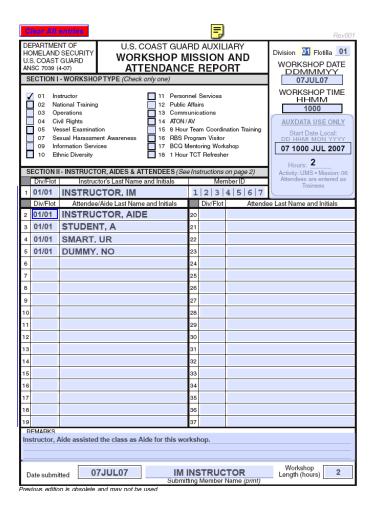

#### **Workshop Mission and Attendance Report – ANSC 7039**

This form is to be used to report all workshops specified in Section I, blocks 1 through 18 under WORKSHOP TYPE. Be sure to place a check in one of the boxes to indicate the workshop being reported. All other workshops not listed on this form should be reported on the ANSC 7030 Form. The time spent of all persons shown on the form is recorded at the bottom right (Workshop Length). NOTE: The ANSC 7039 is used to report IT hours, aide hours, and workshop attendance for the named workshops shown in Section1.

The instructor's name and member ID number are to be entered on line 1 in Section II. All aides and attendees are to be entered on subsequent lines.

Under remarks, identify any attendees who served as aides.

Preparation and travel time for workshops is to be entered on the ANSC 7029 Form. Attendees are <u>NOT</u> to enter the time spent at the workshop on the ANSC 7029 Form. Instructors are <u>NOT</u> to enter time spent at the workshop on the ANSC 7030 Form.