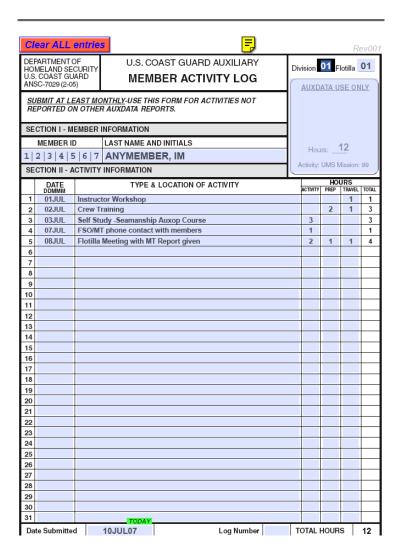

### Member Activity Log – ANSC 7029

The ANSC 7029 is the form used for all other member training activities that are not reported on the ANSC 7030 or ANSC 7039 Forms.

All travel and preparation time is reported on the ANSC 7029 Form for the training activities reported on ANSC 7030 or ANSC 7039 Forms. All self study time is reported on the ANSC 7029 Form. So are all member training activities that don't involve direct time with students such as FSO-MT, SO-MT, and DSO-MT time involved in planning meetings, conferences, workshops, preparing presentations, etc. All actual training time with other people involved should be reported on the ANSC 7030 Form.