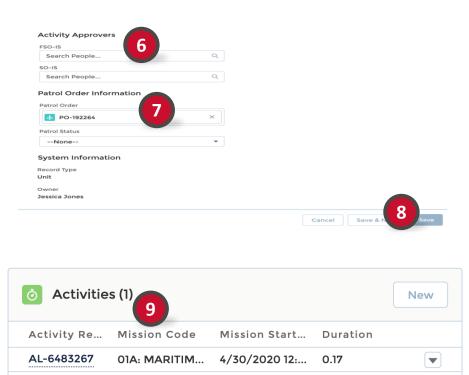

#### Add Activity to Patrol Order

# 5

Scrolling down enter information for Mission Details, such as any SAR

In the Activity Approvers section the FSO-IS and SO-IS positions will autopopulated with members who are qualified as FSO-IS and SO-IS users once the Activity is saved

8

9

Click 'Save'

In the **Patrol Order Information** section, these fields would be automatically populated as the Activity is created from a Patrol Order.

New **Activity** has been added and can be viewed under "Related Lists"

View All

Add Members to Patrol Order Activities

2