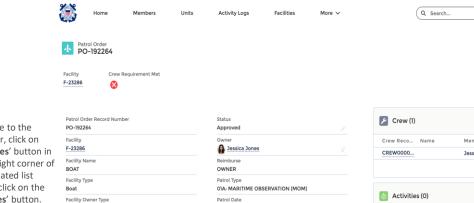

1

| Patrol Order Record Number<br>PO-192264  | Status<br>Approved                             | Crew (1               |
|------------------------------------------|------------------------------------------------|-----------------------|
| Facility<br>F-23286                      | Owner                                          | Crew Reco<br>CREW0000 |
| Facility Name<br>BOAT                    | Reimburse<br>OWNER                             |                       |
| Facility Type<br>Boat                    | Patrol Type<br>01A: MARITIME OBSERVATION (MOM) |                       |
| Facility Owner Type<br>Owner is Operator | Patrol Date<br>4/9/2020                        | Activition            |
| Operator<br>Jessica NMN Jones            | Patrol Time<br>MORNING                         | 🕒 Files (0            |
| Facility Call-Sign 🚯<br>J1234-45         | Location<br>Sector Northern New England        |                       |
| Radio Facility Type<br>Airboat           | Sub-Unit                                       |                       |
| Total U/W Hours                          | Patrol Area                                    |                       |