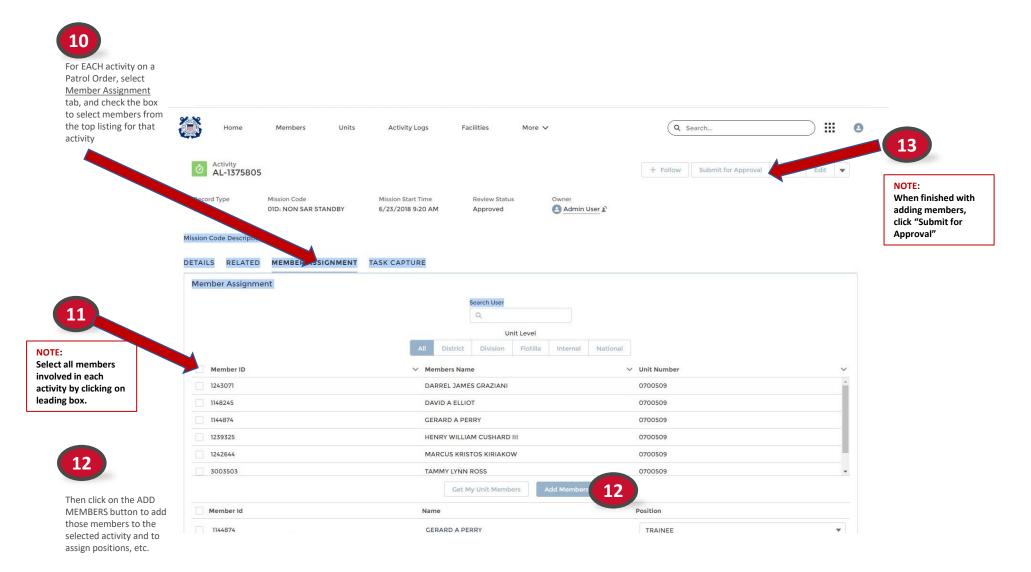

#### Add Activity to Patrol Order



# 5

Scrolling down enter information for Mission Details, such as any SAR



In the Activity Approvers section the FSO-IS and SO-IS positions will autopopulated with members who are qualified as FSO-IS and SO-IS users once the Activity is saved



8

9

Click 'Save'

In the **Patrol Order Information** section, these fields would be automatically populated as the Activity is created from a Patrol Order.



New **Activity** has been added and can be viewed under "Related Lists"





View All



Add Members to Patrol Order Activities





2



#### Navigate Patrol Order Page



An AUX Member should add further detail to the Patrol Order, as information becomes available.



Under **Automobile Usage** section enter details on Mileage.



# Navigate Patrol Order Page



An AUX Member should add further details to the Patrol Order.

| Scrolling further down under the <b>Expenses</b> section enter details.            | ✓ Expenses Fuel Expenses      |    | Did Government Provide Fuel?           |  |
|------------------------------------------------------------------------------------|-------------------------------|----|----------------------------------------|--|
| Note: If you check the                                                             |                               | L. |                                        |