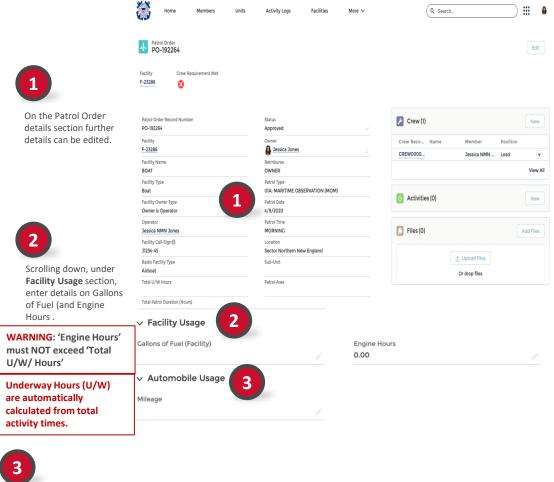

#### Navigate Patrol Order Page

An AUX Member should add further detail to the Patrol Order, as information becomes available.

Under **Automobile Usage** section enter details on Mileage.

# Navigate Patrol Order Page

An AUX Member should add further details to the Patrol Order.

| Scrolling further down under the <b>Expenses</b> section enter details.            | ✓ Expenses Fuel Expenses      |    | Did Government Provide Fuel?           |  |
|------------------------------------------------------------------------------------|-------------------------------|----|----------------------------------------|--|
| Note: If you check the                                                             |                               | L. |                                        |  |
| box indicating                                                                     | Fuel Additives Expenses       |    | Did Government Provide Fuel Additives? |  |
| government has<br>provided fuel, you may                                           |                               |    |                                        |  |
| NOT expense fuel.                                                                  | Ice Expenses                  |    | Did Government Provide Ice?            |  |
|                                                                                    |                               |    |                                        |  |
|                                                                                    | Other Reimbursable Expenses   |    | Reason for Other Expenses              |  |
|                                                                                    |                               | 1  |                                        |  |
| 5                                                                                  | ✓ Government Provided Rations | 5  |                                        |  |
| Under Government<br>Provided Rations                                               | Government Provided Breakfast |    | Government Provided Lunch              |  |
| section, enter details.                                                            | Π                             |    | $\Box$                                 |  |
| NOTE: If you check the box indicating                                              | Government Provided Dinner    |    | Government Provided Mid-Rations        |  |
| government has                                                                     | Π                             |    |                                        |  |
| provided rations, you<br>may not assign meals<br>to Crew for this Patrol<br>Order. |                               | F  | 5                                      |  |